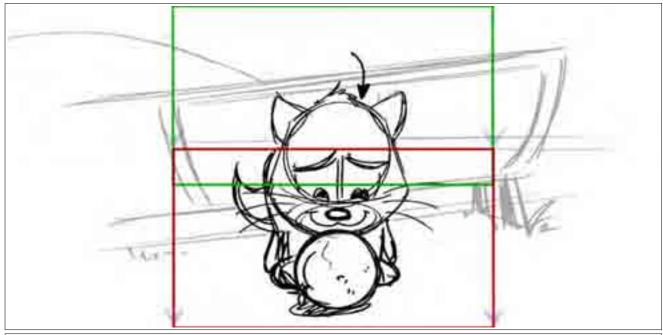

#### Action Notes:

CUT close on Jess

TRK OUT to reveal Jess holding peach and include Billie

#### Action Notes:

Jess throws peach up and OUT

| Shot | Panel |     | Duration |
|------|-------|-----|----------|
| 46   |       | 3/9 | 01:00    |

| Shot | Panel | Duration |
|------|-------|----------|
| 46   | 4 /   | 01:00    |