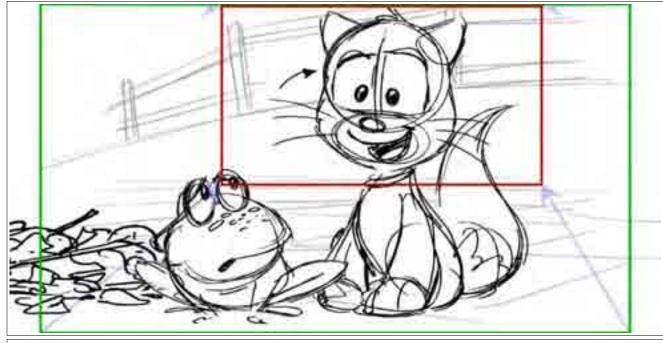

#### Action Notes:

PAN UP with Horace and he leaps...

 Shot
 Panel
 Duration

 71
 4/6
 01:00

# Dialogue:

HORACE

...whoop!

#### Dialogue:

HORACE

...de...

# Action Notes:

Horace lands back on ground

#### Action Notes:

...and somersaults

PAN DOWN

Duration

01:00

Duration

Shot

| 71         | 5/6 | 01:00 |
|------------|-----|-------|
|            | D.  | -     |
| <b>V</b> . |     |       |
|            |     |       |