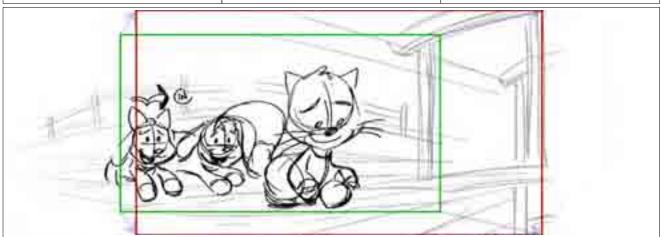

#### Action Notes:

HOOK UP CUT close on Jess

| Shot | Panel | Duration |  |  |  |
|------|-------|----------|--|--|--|
| 72   | 2/7   | 01:00    |  |  |  |
|      |       |          |  |  |  |

# Shot Panel Duration 01:00

# NO PANEL

#### Dialogue:

JESS

How can I make my peach soft!