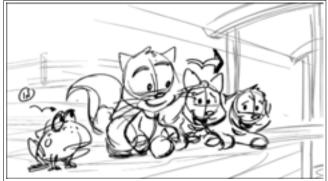

## Dialogue:

HORACE (LIB/PU)

Hmmmmmm...

#### Dialogue:

HORACE

What was it?

#### Dialogue:

**JESS** 

Shot

(laughs)

#### Action Notes:

Horace taps his lip as he ponders deeply.