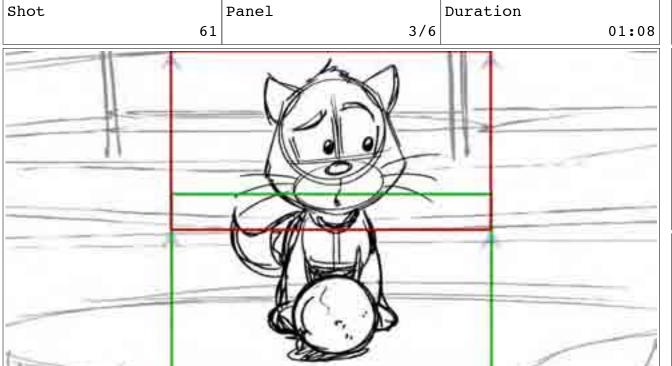

| Shot | Panel |     | Duration |
|------|-------|-----|----------|
| 61   |       | 1/6 | 00:16    |

35

#### Action Notes: PEACH fills screen

PEACH WIPE OUT