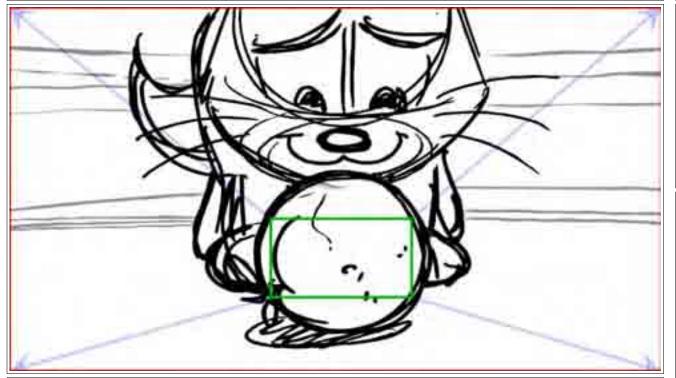

#### Action Notes:

JESS rolls peach forward TO CAM

#### Action Notes:

PAN DOWN as Jess looks at peach

| Shot |     | Panel      | Duration |
|------|-----|------------|----------|
|      | 60  | 5/5        | 00:16    |
|      | . ( | Clu per al |          |