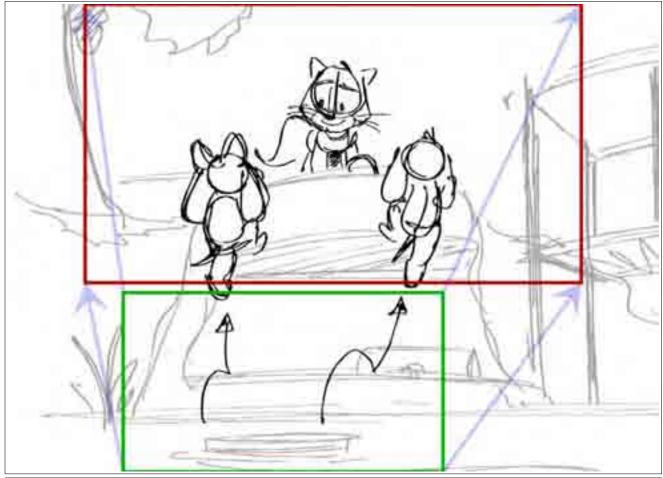

#### Action Notes:

Shot

HOOK UP CUT around to puppies at other side of pond.

#### Action Notes:

CAM TRK and PAN LT/DOWN with puppies as they jump onto stones in water