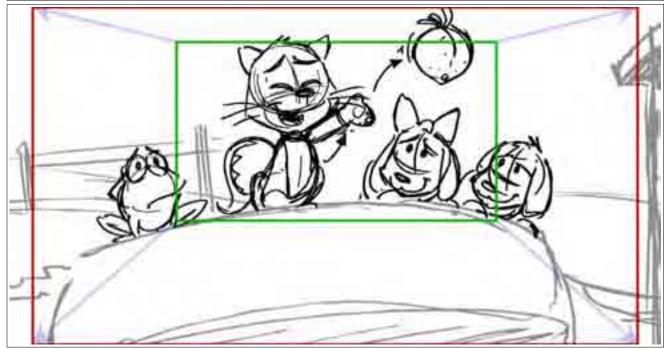

#### Action Notes:

CUT close on Jess

TRK OUT to reveal Jess holding peach and include Billie

#### Action Notes:

Jess throws peach up and OUT

| Shot | Panel |     | Duration |
|------|-------|-----|----------|
| 46   |       | 3/9 | 01:00    |

| Shot | Panel | Duration |
|------|-------|----------|
| 46   | 4 /   | 01:00    |